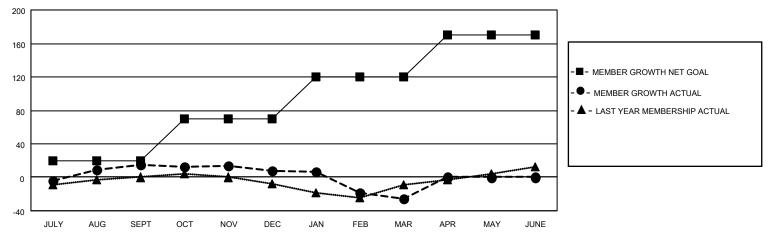

## GOALS AND ACTUAL MEMBERS CUMULATIVE

| DROPPED CLUBS: 1 |     | 15 CLUBS OF 34 ADDED 1 OR<br>MORE NEW MEMBERS | GENDER DISTRIBUTION          |              |  |
|------------------|-----|-----------------------------------------------|------------------------------|--------------|--|
|                  |     | WORE NEW WEINBERS                             | MALE 357 (51.97%)            |              |  |
|                  |     |                                               | FEMALE                       | 330 (48.03%) |  |
| DROPPED MEMBERS  |     |                                               | NON BINARY                   | 0 (0.00%)    |  |
|                  |     |                                               | PREFER NOT TO ANSWER         | 0 (0.00%)    |  |
| DECEASED         | 10  |                                               |                              |              |  |
| CLUB CANCELLED   | 12  | CLICK HERE FOR CUMULATIVE                     | TOTAL FAMILY UNIT MEMBERS 81 |              |  |
| OTHER            | 90  | MEMBERSHIP DATA                               |                              |              |  |
| TOTAL            | 112 |                                               | FAMILY MEMBERS PAYING HAI    | _F DUES 41   |  |
|                  |     |                                               |                              |              |  |